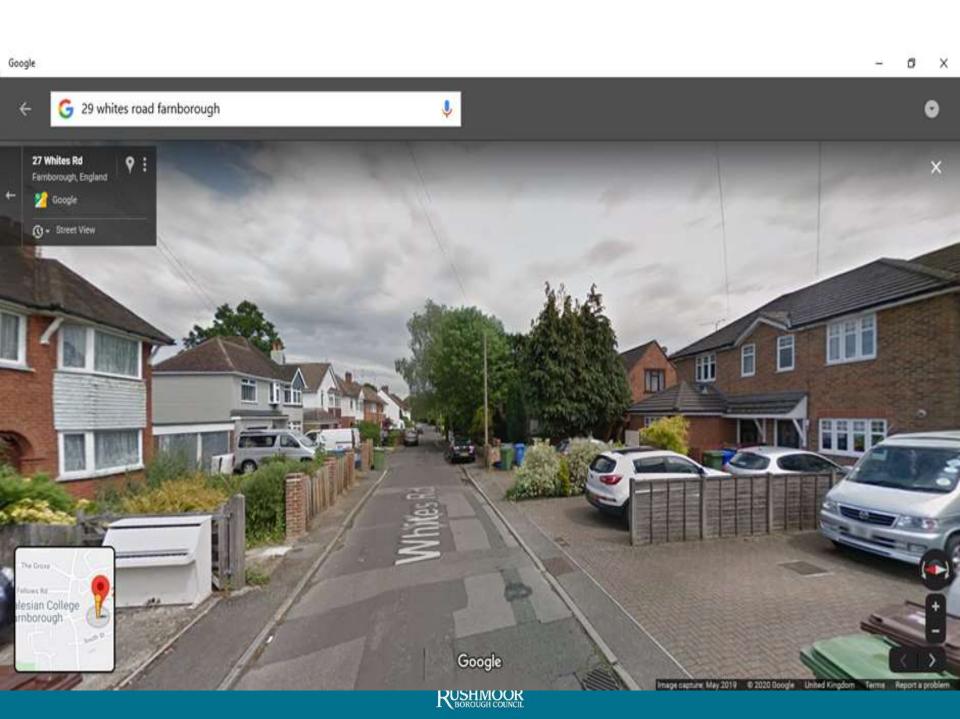

Item 9: 20/00248/FULPP

29 Whites Road, Farnborough

RUSHMOOK BOROUGH COUNCIL

Item 9: 20/00248/FULPP

29 Whites Road, Farnborough

**ESSO Pipeline Project** 