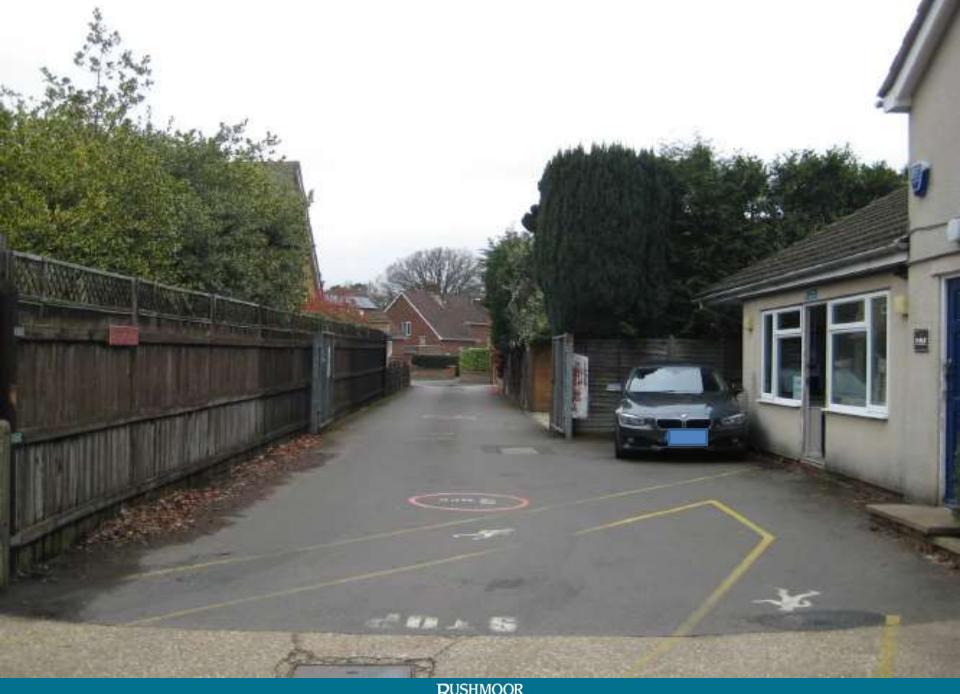

Item 9: 20/00248/FULPP

29 Whites Road, Farnborough

RUSHMOOK BOROUGH COUNCIL

Item 9: 20/00248/FULPP

29 Whites Road, Farnborough

**ESSO Pipeline Project** 