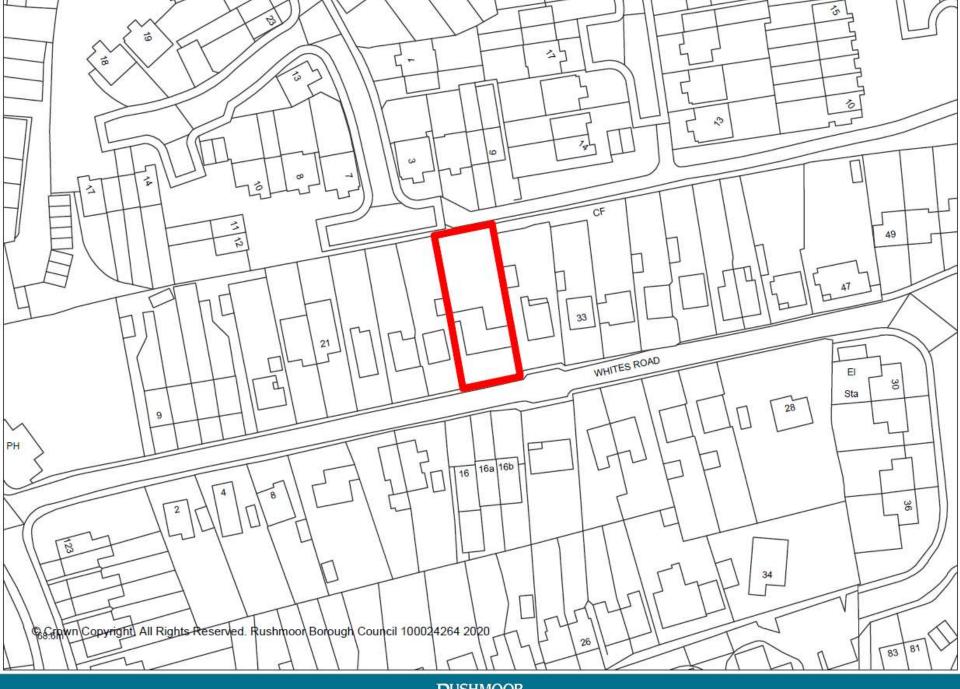

Item 9: 20/00248/FULPP

29 Whites Road, Farnborough

RUSHMOOK BOROUGH COUNCIL

Item 9: 20/00248/FULPP

29 Whites Road, Farnborough

**ESSO Pipeline Project** 