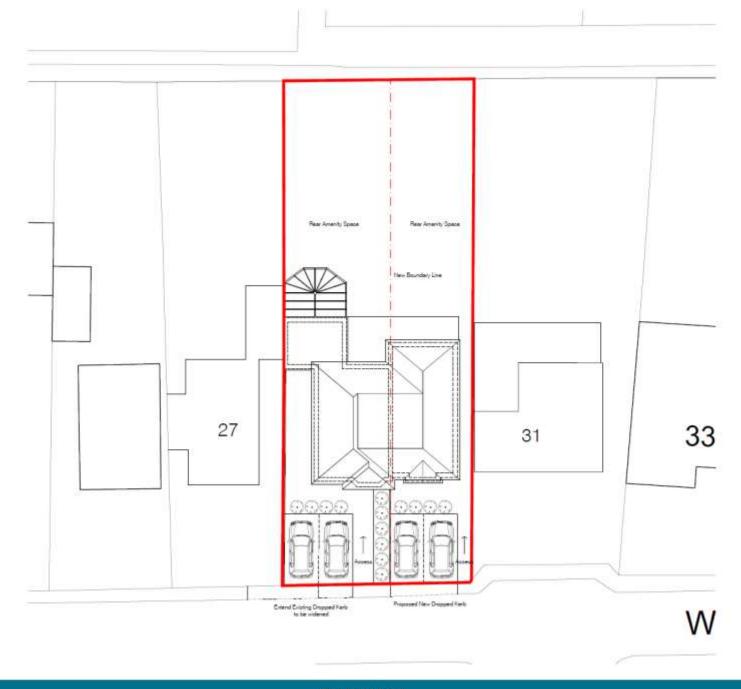

Item 9: 20/00248/FULPP

29 Whites Road, Farnborough

RUSHMOOK BOROUGH COUNCIL

Item 9: 20/00248/FULPP

29 Whites Road, Farnborough

**ESSO Pipeline Project** 