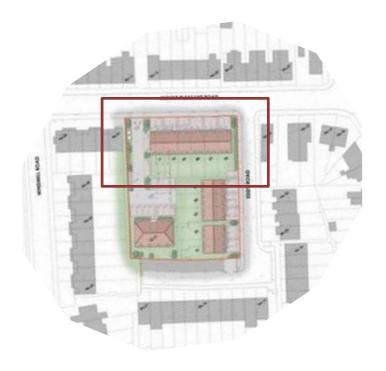

## We'll be starting soon

Development Management Committee

27<sup>th</sup> May 2020



27<sup>th</sup> May 2020

**Declarations of interest** 

**Minutes** 

Planning Applications

Item 6:19/00873/FULPP

2 – 4 Mount Pleasant Road, Aldershot





















Plots 6 – 11 Facing Mount pleasant Road



### STREET SCENE ELEVATION A-A (north-east facing)







STREET SCENE ELEVATION B-B (south-east facing) MOUNT PLEASANT ROAD SIDE ELEVATION (plots 1&2) SIDE ELEVATION (plots 182) BEAR ELEVATION (pic/s 15.2) 1484 SIDE ELEVATION (piots 3-5) SIDE ELEVATION (plots 3-5) BEAR ELEVATION (plots 3-5)

Plots 1 - 6 Facing Eddy Road



FRONT ELEVATION (plots 12-17)

GROUND FLOOR PLAN (plots 12-17)



REAR ELEVATION (plots 12-17)



SIDE ELEVATION (plots 12-17)



SIDE ELEVATION (plots 12-17)





FIRST FLOOR PLAN (piots 12-17)







Plots 12 - 17Facing Mount pleasant Road



Item 6:19/00873/FULPP

2 – 4 Mount Pleasant Road, Aldershot

Item 7: 20/00213/FULPP

Kings Moat Car Park













Item 7: 20/00213/FULPP

Kings Moat Car Park

Item 8: 20/00229/FULPP

Woodcot Ct, 2A Woodcot Gardens, Farnborough























RUSHMOOR BOROUGH COUNCIL



R