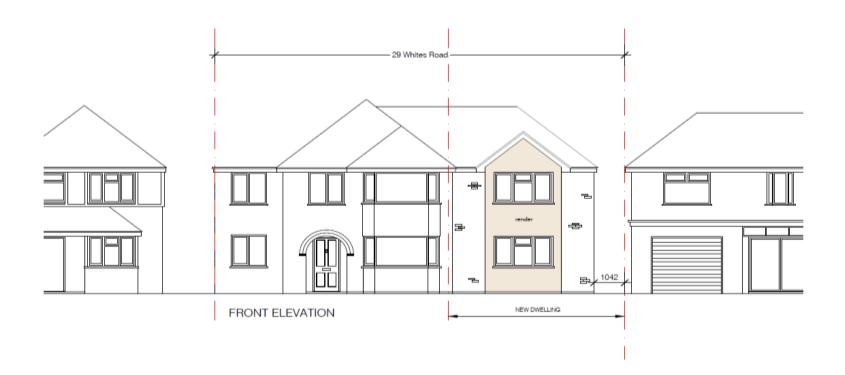

Item 9: 20/00248/FULPP

29 Whites Road, Farnborough

RUSHMOOK BOROUGH COUNCIL

Item 9: 20/00248/FULPP

29 Whites Road, Farnborough

**ESSO Pipeline Project** 