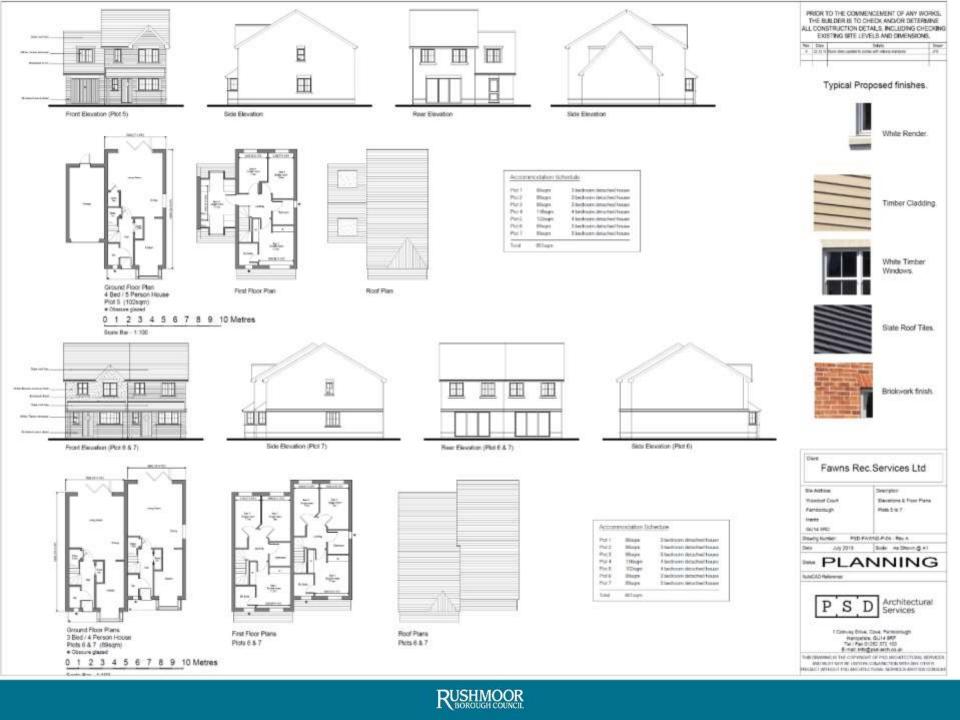

Woodcot Ct, 2A Woodcot Gardens, Farnborough

RUSHMOOR BOROUGH COUNCIL

RUSHMOOR BOROUGH COUNCIL

PRIOR TO THE COMMENCEMENT OF ANY WORKS.
THE BILLDER IS TO CHECK AND/OR DETERMINE
ALL CONSTRUCTION DETAILS, INCLUDING CHECKING
EXISTING SITE LEVELS AND DIMENSIONS.

Typical Proposed finishes.

White Render.

Timber Cladding.

White Timber Windows.

State Roof Tites.

Brickwork finish.

Fawns Rec.Services Ltd

Site Anthree: Woodsof Gourt Farriscough

Secretors & Floor Plans Plans 1 to 4

Herto GL/H SVE Photose

owing humber: PSD FARMER PIED - Rev C Re: July 2019 State: An Shown & AT

- PLANNING

AutoCAD Hallowner

Architectural Services

1. Corwing Drive. Corw. Feer bookingh Humanities, QUINI 94F Twit Feer 01250 372 100 E-mail: Hits@cod-atch.co.uk