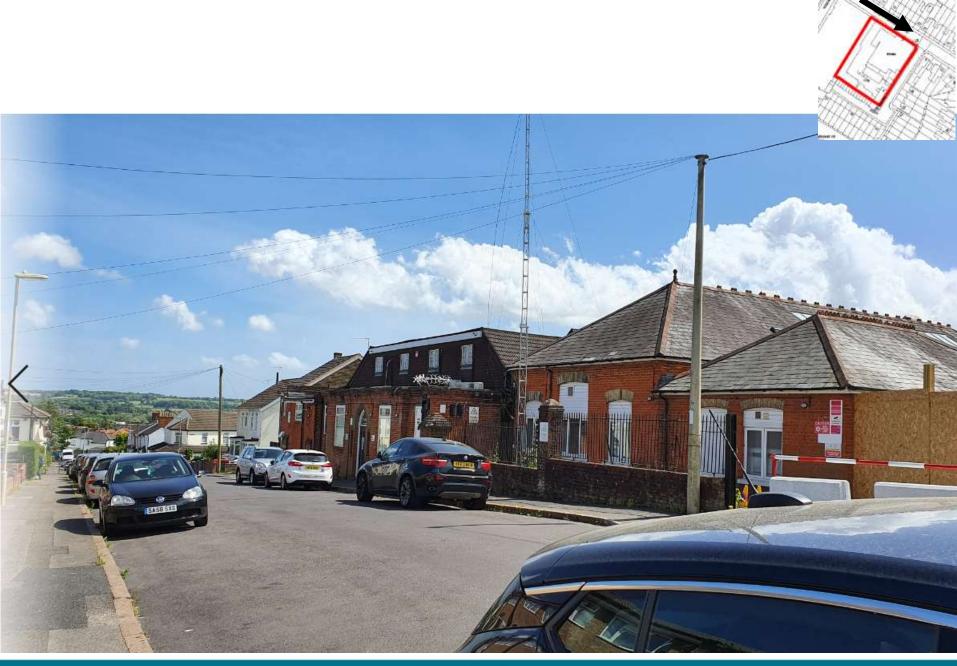

## We'll be starting soon

Development Management Committee

27<sup>th</sup> May 2020



27<sup>th</sup> May 2020

**Declarations of interest** 

**Minutes** 

Planning Applications

Item 6:19/00873/FULPP

2 – 4 Mount Pleasant Road, Aldershot





















Plots 6 – 11 Facing Mount pleasant Road



### STREET SCENE ELEVATION A-A (north-east facing)







STREET SCENE ELEVATION B-B (south-east facing) MOUNT PLEASANT ROAD SIDE ELEVATION (plots 1&2) SIDE ELEVATION (plots 182) BEAR ELEVATION (pic/s 15.2) 1484 SIDE ELEVATION (piots 3-5) SIDE ELEVATION (plots 3-5) BEAR ELEVATION (plots 3-5)

Plots 1 - 6 Facing Eddy Road



FRONT ELEVATION (plots 12-17)

GROUND FLOOR PLAN (plots 12-17)



REAR ELEVATION (plots 12-17)



SIDE ELEVATION (plots 12-17)



SIDE ELEVATION (plots 12-17)





FIRST FLOOR PLAN (piots 12-17)







Plots 12 - 17Facing Mount pleasant Road



Item 6:19/00873/FULPP

2 – 4 Mount Pleasant Road, Aldershot

Item 7: 20/00213/FULPP

Kings Moat Car Park













Item 7: 20/00213/FULPP

Kings Moat Car Park

Item 8: