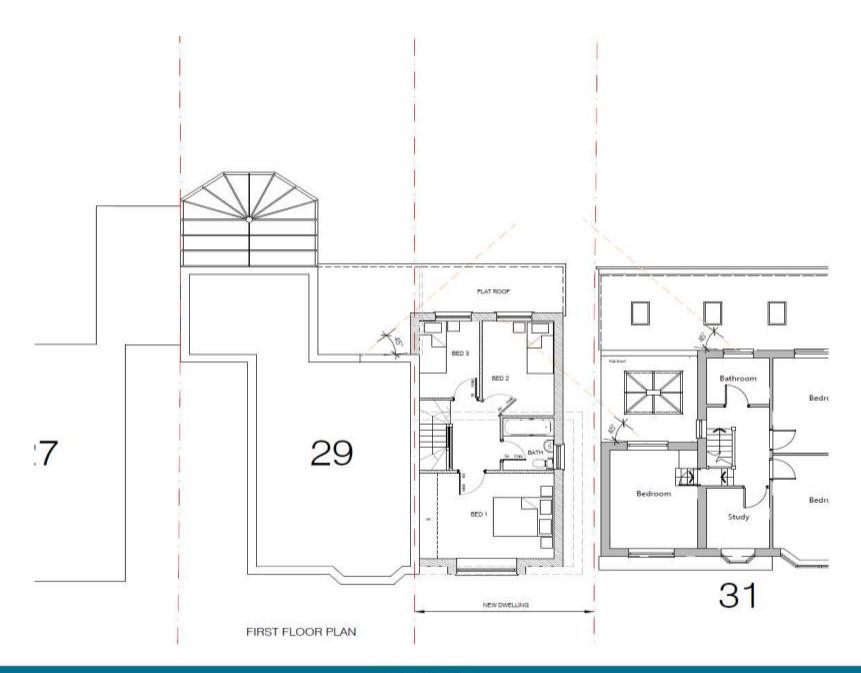

Item 9: 20/00248/FULPP

29 Whites Road, Farnborough

RUSHMOOK BOROUGH COUNCIL

Item 9: 20/00248/FULPP

29 Whites Road, Farnborough

**ESSO Pipeline Project** 