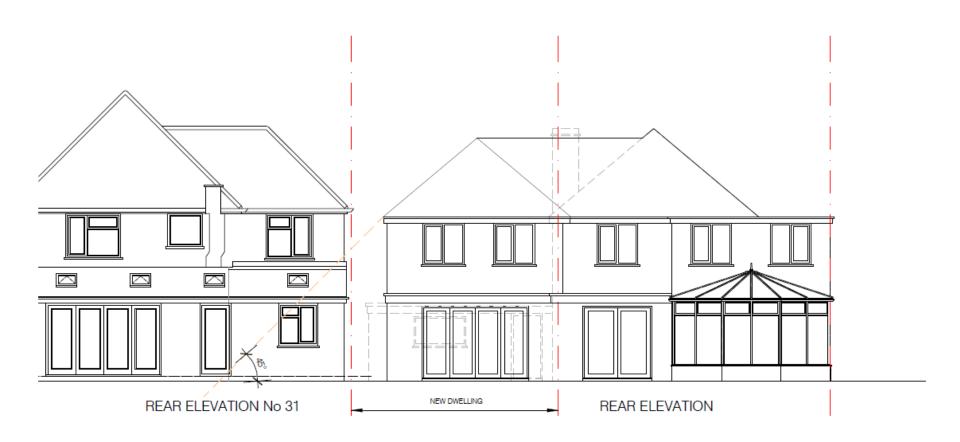

Item 9: 20/00248/FULPP

29 Whites Road, Farnborough

RUSHMOOK BOROUGH COUNCIL

Item 9: 20/00248/FULPP

29 Whites Road, Farnborough

**ESSO Pipeline Project** 