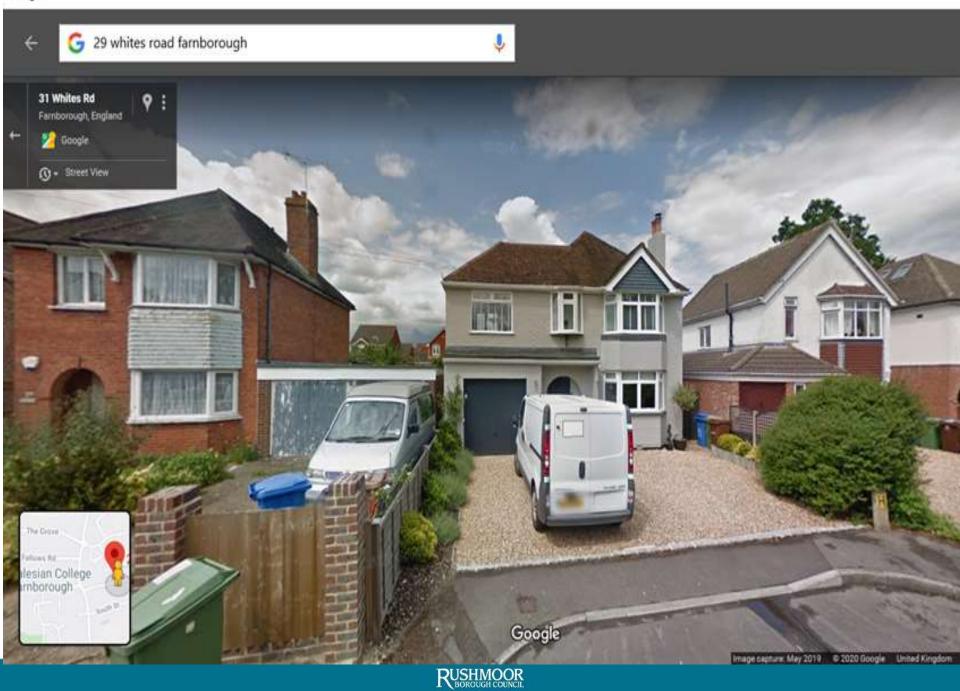

Item 9: 20/00248/FULPP

29 Whites Road, Farnborough

RUSHMOOK BOROUGH COUNCIL

Item 9: 20/00248/FULPP

29 Whites Road, Farnborough

**ESSO Pipeline Project** 