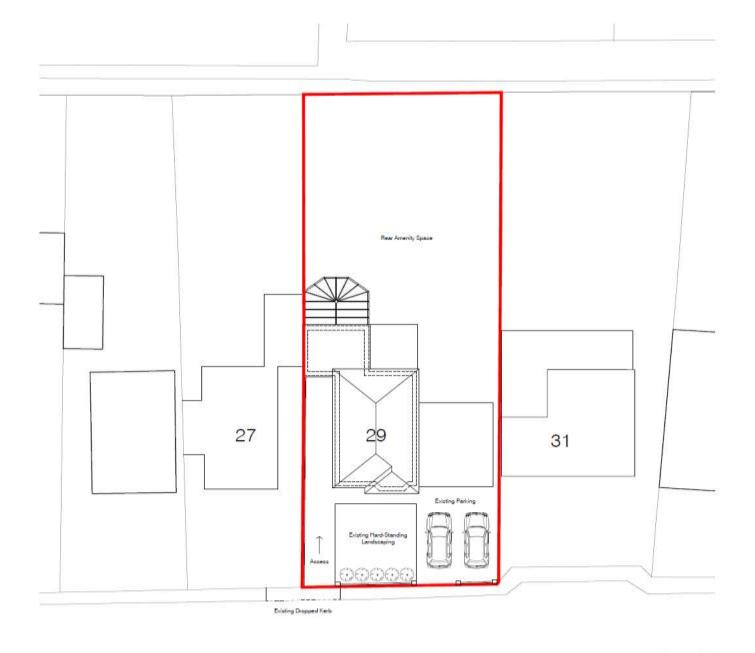

Item 9: 20/00248/FULPP

29 Whites Road, Farnborough

RUSHMOOK BOROUGH COUNCIL

Item 9: 20/00248/FULPP

29 Whites Road, Farnborough

**ESSO Pipeline Project** 