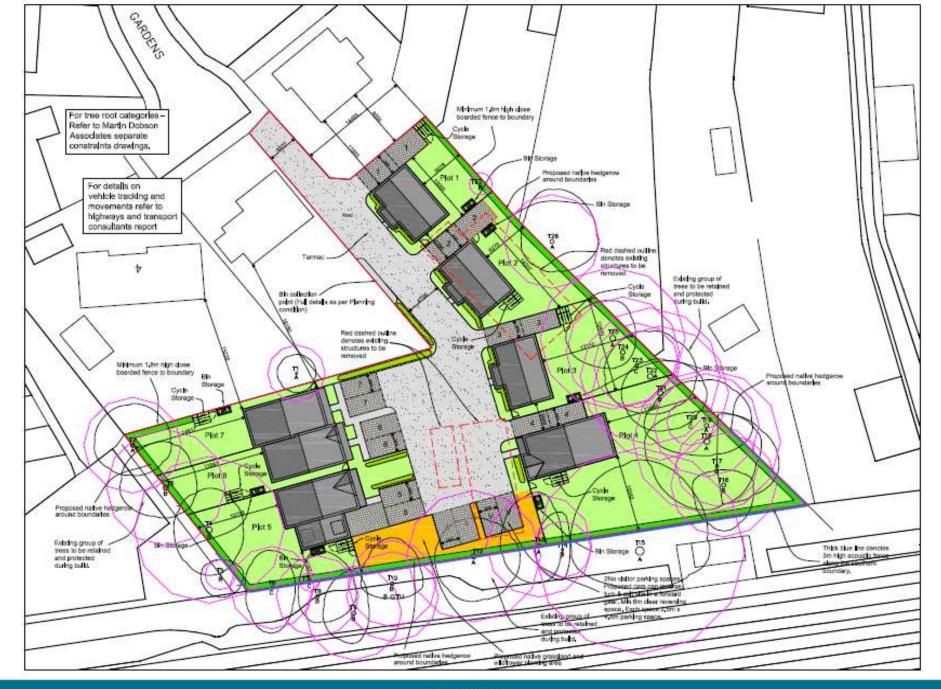

Woodcot Ct, 2A Woodcot Gardens, Farnborough

RUSHMOOR BOROUGH COUNCIL

RUSHMOOR BOROUGH COUNCIL

PRIOR TO THE COMMENCEMENT OF ANY WORKS.
THE BILLDER IS TO CHECK AND/OR DETERMINE
ALL CONSTRUCTION DETAILS, INCLUDING CHECKING
EXISTING SITE LEVELS AND DIMENSIONS.

Typical Proposed finishes.

White Render.

Timber Cladding.

White Timber Windows.

State Roof Tites.

Brickwork finish.

Fawns Rec.Services Ltd

Site Anthree: Woodsof Gourt Farriscough

Secretors & Floor Plans Plans 1 to 4

Herto GL/H SVE Photose

owing humber: PSD FARMER PIED - Rev C Re: July 2019 State: An Shown & AT

- PLANNING

AutoCAD Hallowner

Architectural Services

1. Corwing Drive. Corw. Feer bookingh Humanities, QUINI 94F Twit Feer 01250 372 100 E-mail: Hits@cod-atch.co.uk

THE DIMENTS IS THE COPPRIGHT OF PICK ARCHITECTURE, DEFOYCES ARCHITECTURE, THE RESERVE TO SERVED ARCHITECTURE, THE RESERVE THE RESERVE THE CONSIDER.

Item 8: 20/00229/FULPP

Woodcot Ct, 2A Woodcot Gardens, Farnborough