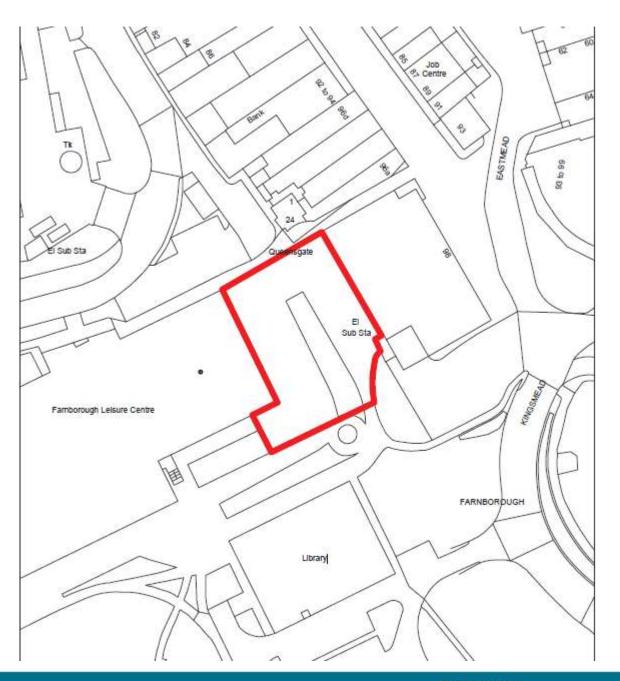

Plots 12 - 17Facing Mount pleasant Road

Item 6:19/00873/FULPP

2 – 4 Mount Pleasant Road, Aldershot

Item 7: 20/00213/FULPP

Kings Moat Car Park

Item 7: 20/00213/FULPP

Kings Moat Car Park

Item 8: 20/00229/FULPP