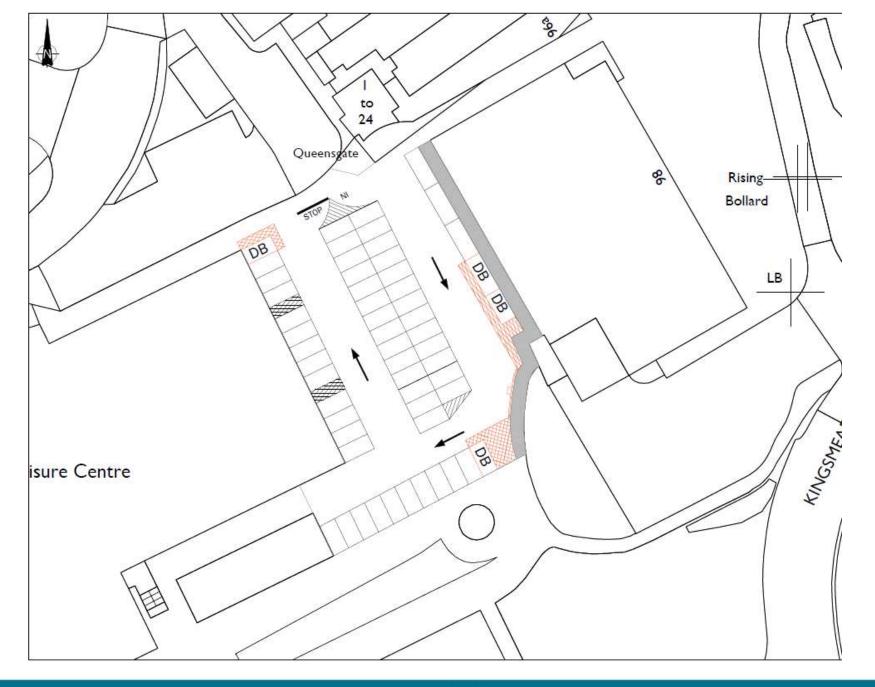

Plots 12 - 17Facing Mount pleasant Road

Item 6:19/00873/FULPP

2 – 4 Mount Pleasant Road, Aldershot

Item 7: 20/00213/FULPP

Kings Moat Car Park

Item 7: 20/00213/FULPP

Kings Moat Car Park

Item 8: 20/00229/FULPP