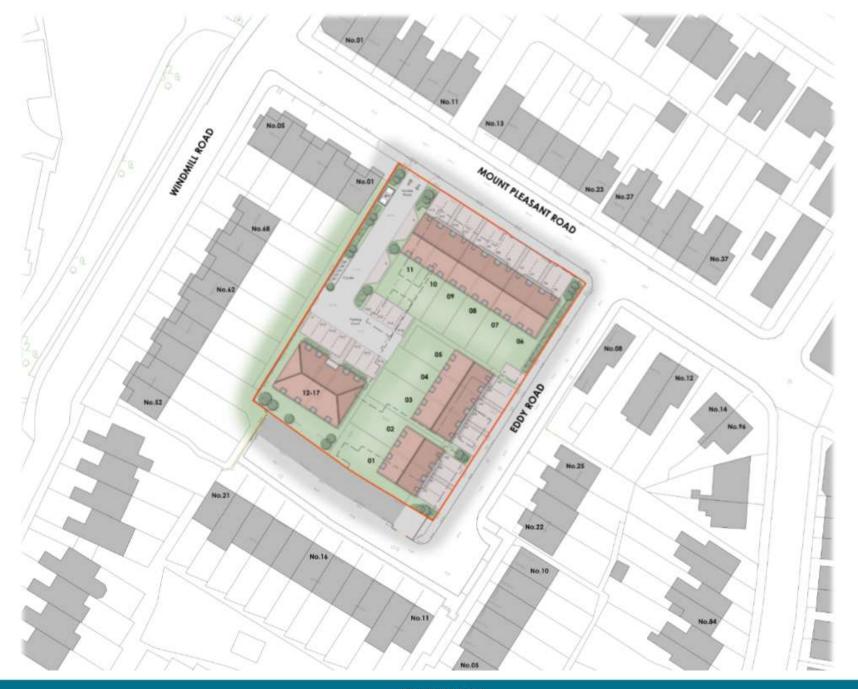

2 – 4 Mount Pleasant Road, Aldershot

Plots 6 – 11 Facing Mount pleasant Road

Plots 1 - 6 Facing Eddy Road

FRONT ELEVATION (plots 12-17)

GROUND FLOOR PLAN (plots 12-17)

REAR ELEVATION (plots 12-17)

SIDE ELEVATION (plots 12-17)

SIDE ELEVATION (plots 12-17)

FIRST FLOOR PLAN (piots 12-17)

Plots 12 - 17Facing Mount pleasant Road

Item 6:19/00873/FULPP

2 – 4 Mount Pleasant Road, Aldershot

Item 7: 20/00213/FULPP

Kings Moat Car Park

Item 7: 20/00213/FULPP

Kings Moat Car Park

Item 8: 20/00229/FULPP