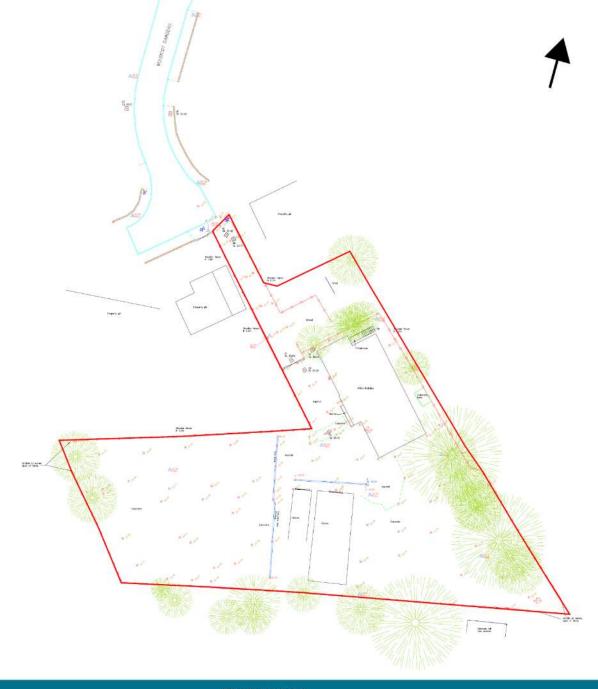

Woodcot Ct, 2A Woodcot Gardens, Farnborough

RUSHMOOR BOROUGH COUNCIL

RUSHMOOR BOROUGH COUNCIL

PRIOR TO THE COMMENCEMENT OF ANY WORKS.
THE BILLDER IS TO CHECK AND/OR DETERMINE
ALL CONSTRUCTION DETAILS, INCLUDING CHECKING
EXISTING SITE LEVELS AND DIMENSIONS.