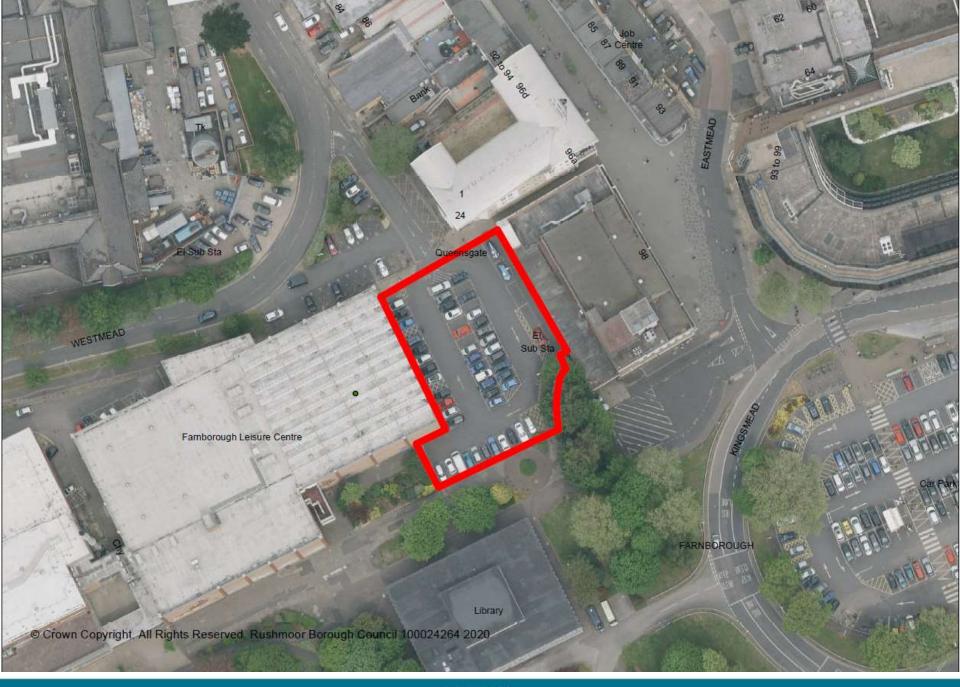

Plots 12 - 17Facing Mount pleasant Road

Item 6:19/00873/FULPP

2 – 4 Mount Pleasant Road, Aldershot

Item 7: 20/00213/FULPP

Kings Moat Car Park

Item 7: 20/00213/FULPP

Kings Moat Car Park

Item 8: 20/00229/FULPP