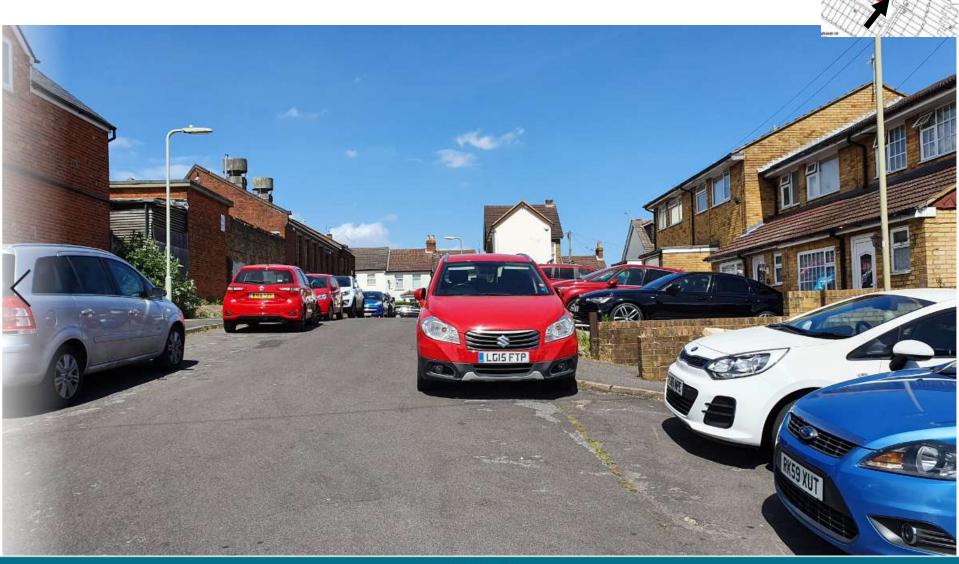

Plots 1 - 6 Facing Eddy Road

FRONT ELEVATION (plots 12-17)

GROUND FLOOR PLAN (plots 12-17)

REAR ELEVATION (plots 12-17)

SIDE ELEVATION (plots 12-17)

SIDE ELEVATION (plots 12-17)

FIRST FLOOR PLAN (piots 12-17)

Plots 12 - 17Facing Mount pleasant Road

Item 6:19/00873/FULPP

2 – 4 Mount Pleasant Road, Aldershot

Item 7: 20/00213/FULPP

Kings Moat Car Park

Item 7: 20/00213/FULPP

Kings Moat Car Park

Item 8: 20/00229/FULPP