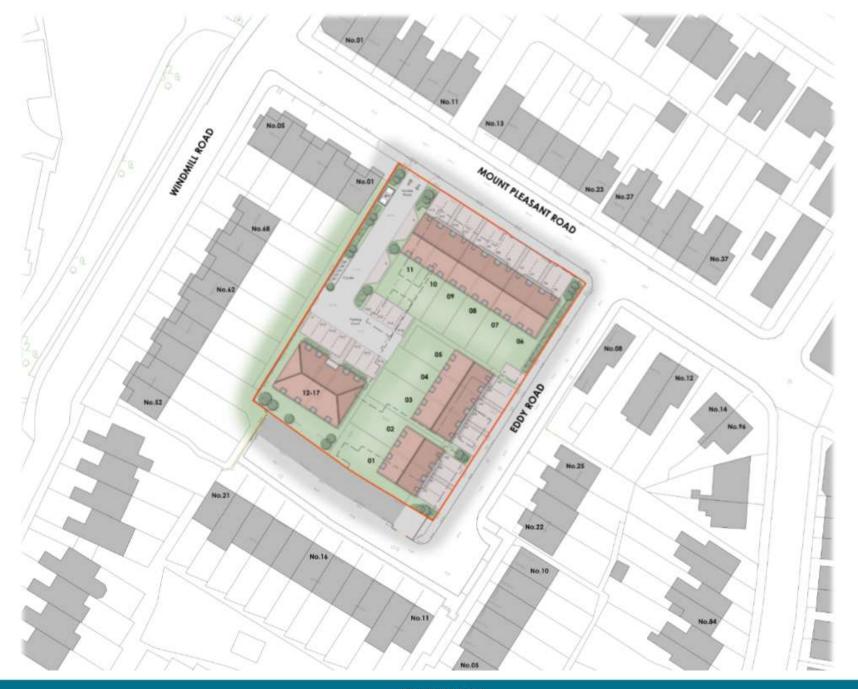

## We'll be starting soon

Development Management Committee

27<sup>th</sup> May 2020



27<sup>th</sup> May 2020

**Declarations of interest** 

**Minutes** 

Planning Applications

Item 6:19/00873/FULPP

2 – 4 Mount Pleasant Road, Aldershot





















Plots 6 – 11 Facing Mount pleasant Road



### STREET SCENE ELEVATION A-A (north-east facing)







STREET SCENE ELEVATION B-B (south-east facing) MOUNT PLEASANT ROAD SIDE ELEVATION (plots 1&2) SIDE ELEVATION (plots 182) BEAR ELEVATION (pic/s 15.2) 1484 SIDE ELEVATION (piots 3-5) SIDE ELEVATION (plots 3-5) BEAR ELEVATION (plots 3-5)

Plots 1 - 6 Facing Eddy Road



FRONT ELEVATION (plots 12-17)

GROUND FLOOR PLAN (plots 12-17)



REAR ELEVATION (plots 12-17)



SIDE ELEVATION (plots 12-17)



SIDE ELEVATION (plots 12-17)





FIRST FLOOR PLAN (piots 12-17)







Plots 12 - 17Facing Mount pleasant Road



Item 6:19/00873/FULPP

2 – 4 Mount Pleasant Road, Aldershot

Item 7: 20/00213/FULPP

Kings Moat Car Park













Item 7: 20/00213/FULPP

Kings Moat Car Park

Item 8: 20/00229/FULP