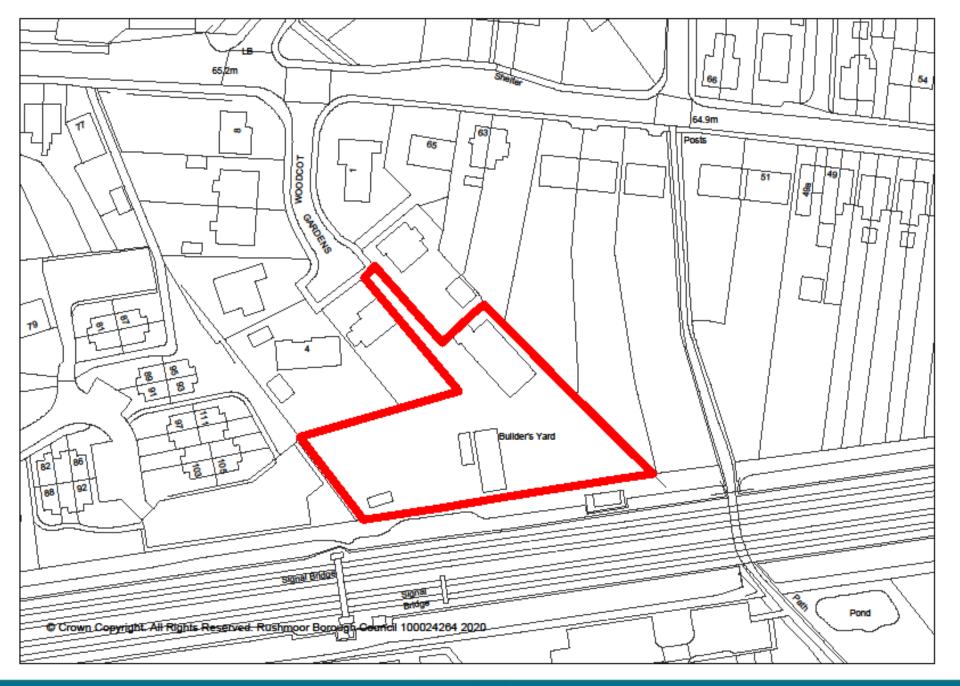

Woodcot Ct, 2A Woodcot Gardens, Farnborough

RUSHMOOR BOROUGH COUNCIL

RUSHMOOR BOROUGH COUNCIL

PRIOR TO THE COMMENCEMENT OF ANY WORKS.
THE BILLDER IS TO CHECK AND/OR DETERMINE
ALL CONSTRUCTION DETAILS, INCLUDING CHECKING
EXISTING SITE LEVELS AND DIMENSIONS.

THE DIMENTS IS THE COPPRIGHT OF PICK ARCHITECTURE, DEFOYCES ARCHITECTURE, THE RESERVE TO SERVED ARCHITECTURE, THE RESERVE THE RESERVE THE CONSIDER.

Item 8: 20/00229/FULPP

Woodcot Ct, 2A Woodcot Gardens, Farnborough