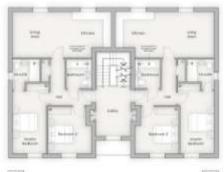

Plots 12 - 17Facing Mount pleasant Road

Item 6:19/00873/FULPP

2 – 4 Mount Pleasant Road, Aldershot

Item 7: 20/00213/FULPP

Kings Moat Car Park

Item 7: 20/00213/FULPP

Kings Moat Car Park

Item 8: 20/00229/FULPP