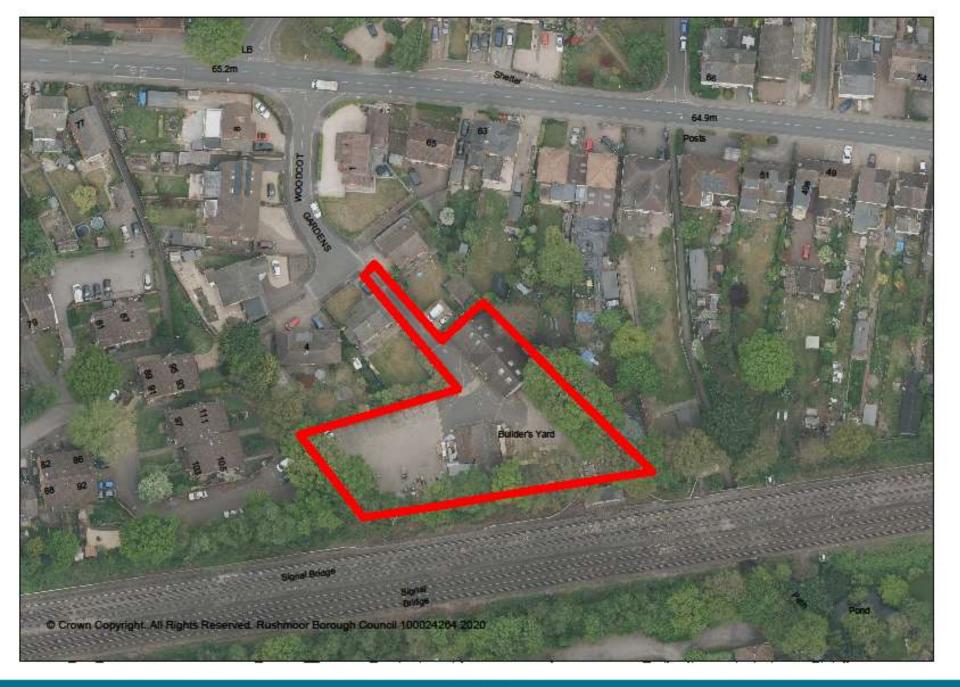

Woodcot Ct, 2A Woodcot Gardens, Farnborough

RUSHMOOR BOROUGH COUNCIL

RUSHMOOR BOROUGH COUNCIL

PRIOR TO THE COMMENCEMENT OF ANY WORKS.
THE BILLDER IS TO CHECK AND/OR DETERMINE
ALL CONSTRUCTION DETAILS, INCLUDING CHECKING
EXISTING SITE LEVELS AND DIMENSIONS.

THE DIMENTS IS THE COPPRIGHT OF PICK ARCHITECTURE, DEFOYCES ARCHITECTURE, THE RESERVE TO SERVED ARCHITECTURE, THE RESERVE THE RESERVE THE CONSIDER.

Item 8: 20/00229/FULPP

Woodcot Ct, 2A Woodcot Gardens, Farnborough