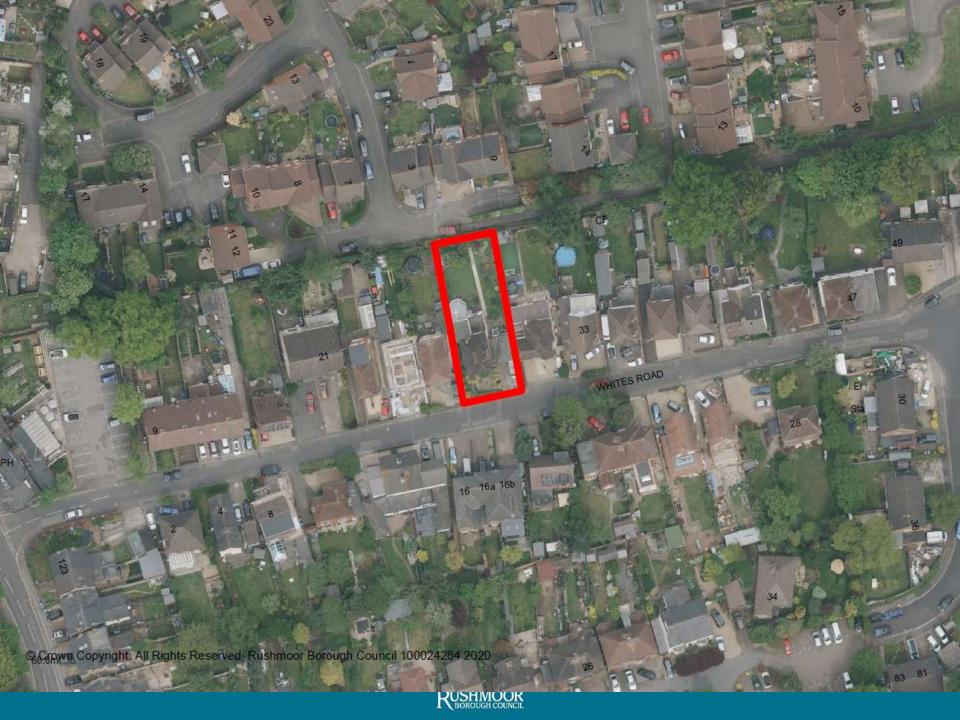

Item 9: 20/00248/FULPP

29 Whites Road, Farnborough

RUSHMOOK BOROUGH COUNCIL

Item 9: 20/00248/FULPP

29 Whites Road, Farnborough

**ESSO Pipeline Project** 