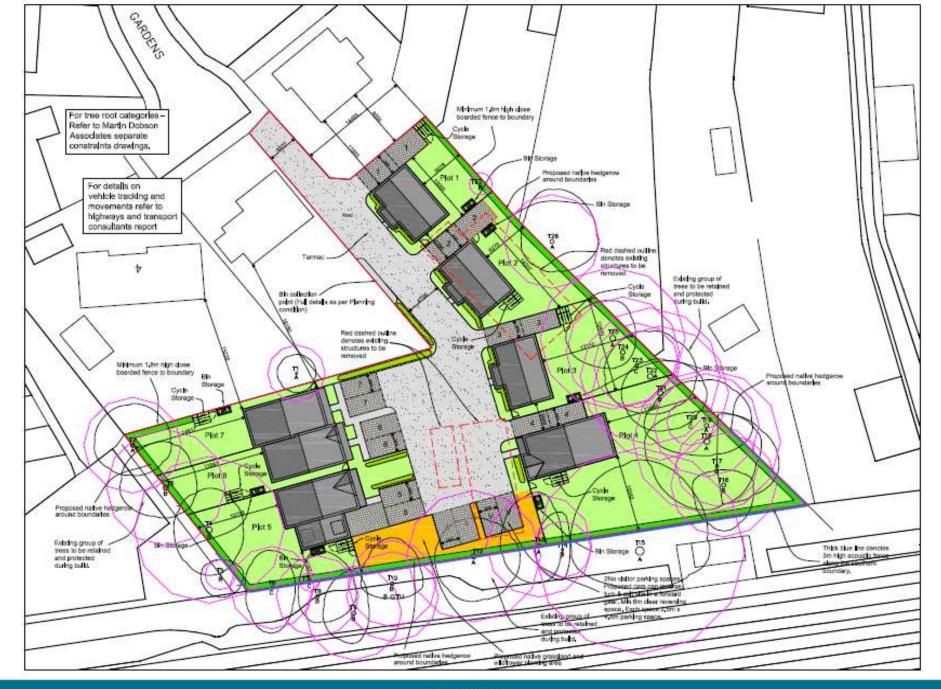

Woodcot Ct, 2A Woodcot Gardens, Farnborough

RUSHMOOR BOROUGH COUNCIL

RUSHMOOR BOROUGH COUNCIL

PRIOR TO THE COMMENCEMENT OF ANY WORKS.
THE BILLDER IS TO CHECK AND/OR DETERMINE
ALL CONSTRUCTION DETAILS, INCLUDING CHECKING
EXISTING SITE LEVELS AND DIMENSIONS.

Typical Proposed finishes.

White Render.

Timber Cladding.

White Timber Windows.

State Roof Tites.

Brickwork finish.

Fawns Rec.Services Ltd

Site Anthree: Woodsof Gourt Farriscough