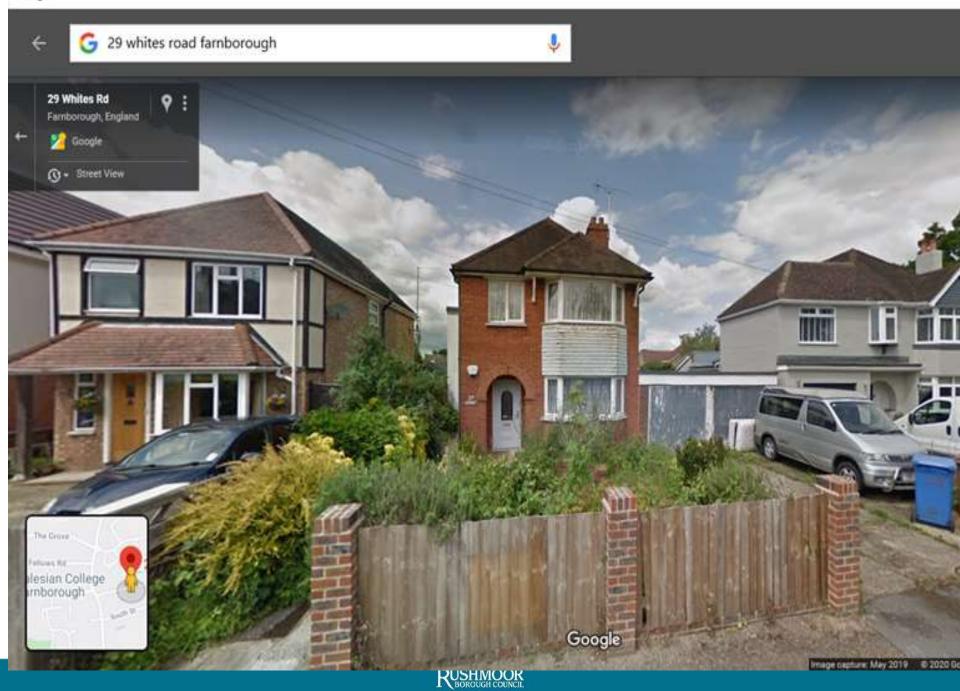

Item 9: 20/00248/FULPP

29 Whites Road, Farnborough

RUSHMOOK BOROUGH COUNCIL

Item 9: 20/00248/FULPP

29 Whites Road, Farnborough

**ESSO Pipeline Project** 