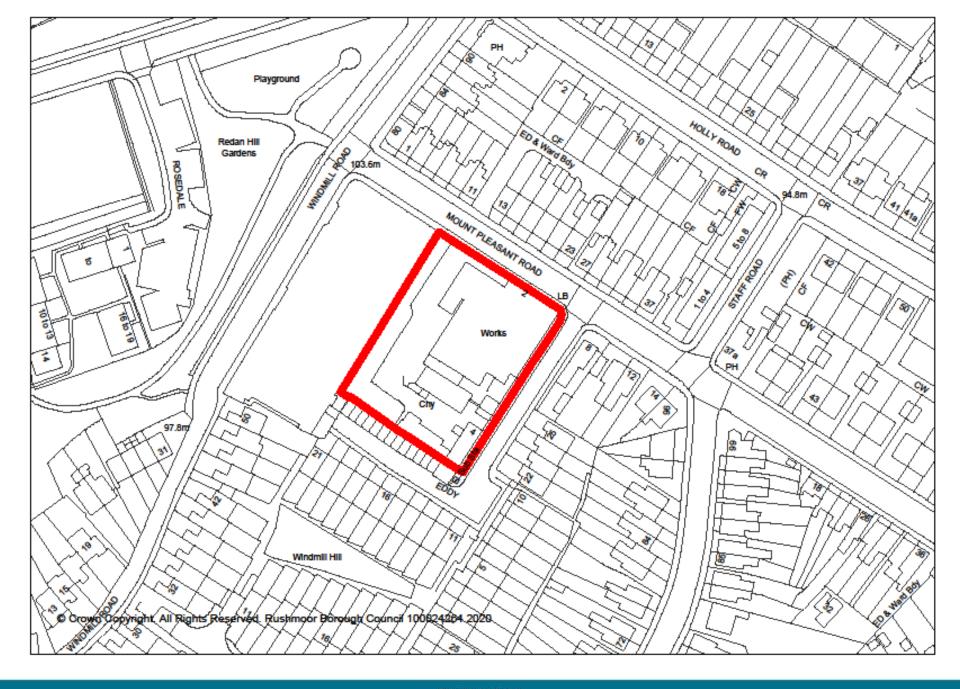

## We'll be starting soon

Development Management Committee

27<sup>th</sup> May 2020



27<sup>th</sup> May 2020

**Declarations of interest** 

**Minutes** 

Planning Applications

Item 6:19/00873/FULPP

2 – 4 Mount Pleasant Road, Aldershot





















Plots 6 – 11 Facing Mount pleasant Road



### STREET SCENE ELEVATION A-A (north-east facing)







STREET SCENE ELEVATION B-B (south-east facing) MOUNT PLEASANT ROAD SIDE ELEVATION (plots 1&2) SIDE ELEVATION (plots 182) BEAR ELEVATION (pic/s 15.2) 1484 SIDE ELEVATION (piots 3-5) SIDE ELEVATION (plots 3-5) BEAR ELEVATION (plots 3-5)

Plots 1 - 6 Facing Eddy Road



FRONT ELEVATION (plots 12-17)

GROUND FLOOR PLAN (plots 12-17)



REAR ELEVATION (plots 12-17)



SIDE ELEVATION (plots 12-17)



SIDE ELEVATION (plots 12-17)





FIRST FLOOR PLAN (piots 12-17)







Plots 12 - 17Facing Mount pleasant Road



Item 6:19/00873/FULPP

2 – 4 Mount Pleasant Road, Aldershot

Item 7: 20/00213/FULPP

Kings Moat Car Park













Item 7: 20/00213/FULPP

Kings Moat Car Park

Ite