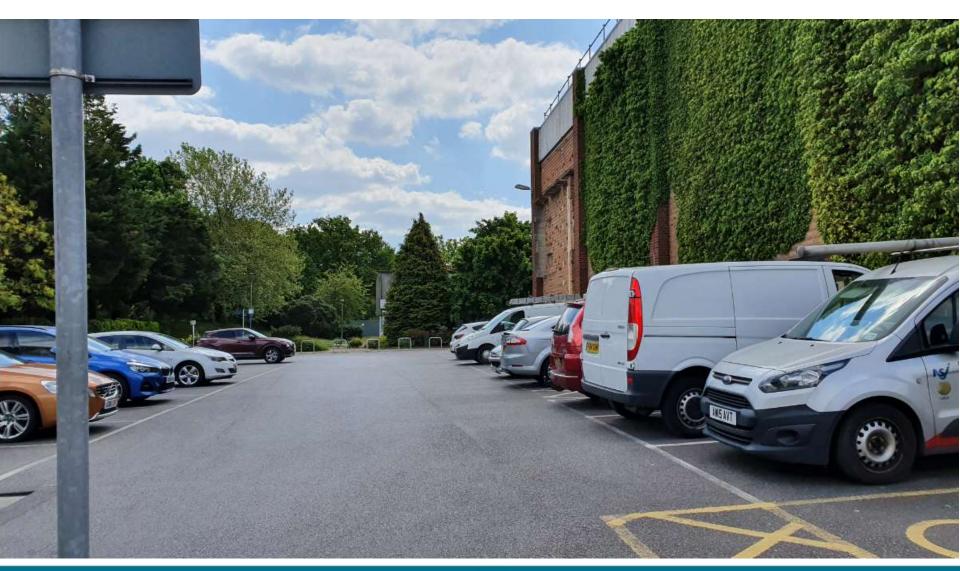

Plots 12 - 17Facing Mount pleasant Road

Item 6:19/00873/FULPP

2 – 4 Mount Pleasant Road, Aldershot

Item 7: 20/00213/FULPP

Kings Moat Car Park

Item 7: 20/00213/FULPP

Kings Moat Car Park

Item 8: 20/00229/FULPP