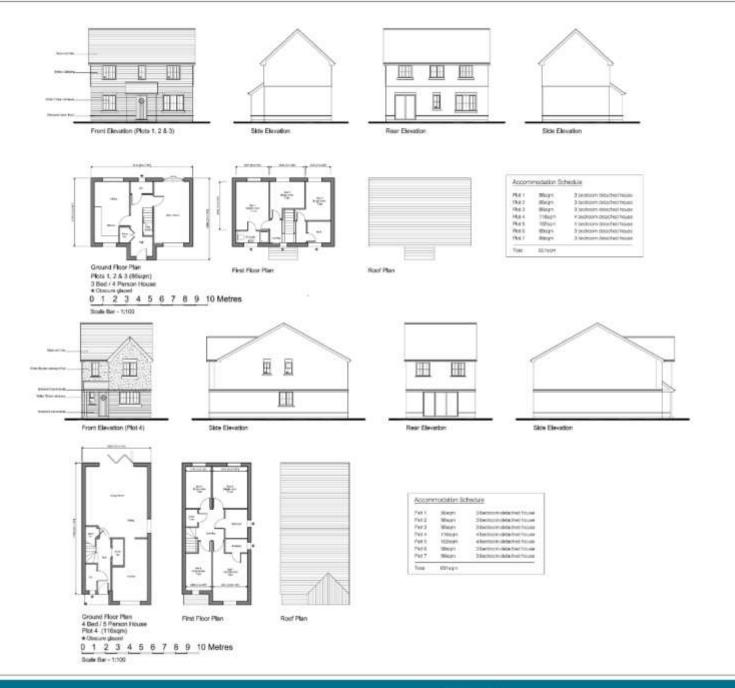

Woodcot Ct, 2A Woodcot Gardens, Farnborough

RUSHMOOR BOROUGH COUNCIL

RUSHMOOR BOROUGH COUNCIL

PRIOR TO THE COMMENCEMENT OF ANY WORKS.
THE BILLDER IS TO CHECK AND/OR DETERMINE
ALL CONSTRUCTION DETAILS, INCLUDING CHECKING
EXISTING SITE LEVELS AND DIMENSIONS.

Typical Proposed finishes.

White Render.

Timber Cladding.

White Timber Windows.

State Roof Tites.

Brickwork finish.

Fawns Rec.Services Ltd

Site Anthree: Woodsof Gourt Farriscough

Secretors & Floor Plans Plans 1 to 4

Herto GL/H SVE Photose

owing humber: PSD FARMER PIED - Rev C Re: July 2019 State: An Shown & AT

- PLANNING

AutoCAD Hallowner

Architectural Services

1. Corwing Drive. Corw. Feer bookingh Humanities, QUINI 94F Twit Feer 01250 372 100 E-mail: Hits@cod-atch.co.uk