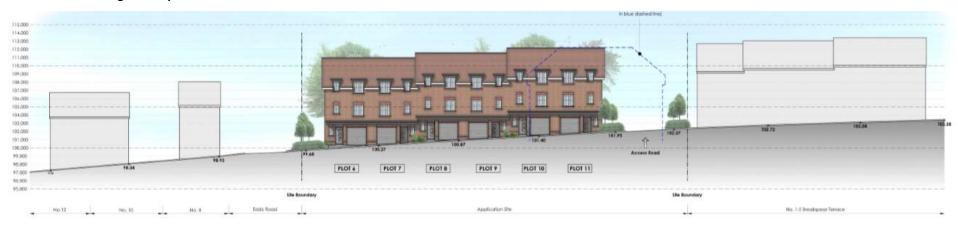

### STREET SCENE ELEVATION A-A (north-east facing)

STREET SCENE ELEVATION B-B (south-east facing) MOUNT PLEASANT ROAD SIDE ELEVATION (plots 1&2) SIDE ELEVATION (plots 182) BEAR ELEVATION (pic/s 15.2) 1484 SIDE ELEVATION (piots 3-5) SIDE ELEVATION (plots 3-5) BEAR ELEVATION (plots 3-5)