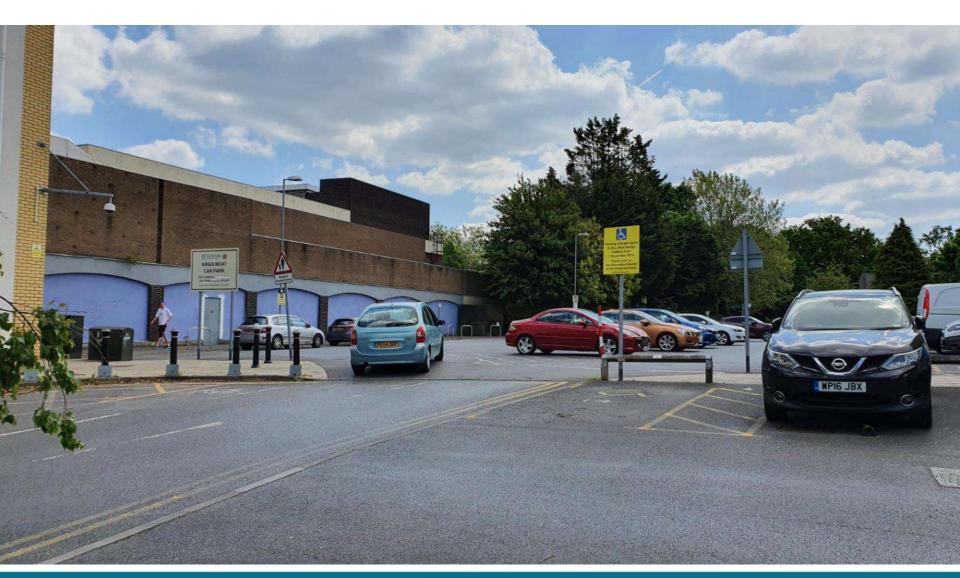

Plots 12 - 17Facing Mount pleasant Road

Item 6:19/00873/FULPP

2 – 4 Mount Pleasant Road, Aldershot

Item 7: 20/00213/FULPP

Kings Moat Car Park

Item 7: 20/00213/FULPP

Kings Moat Car Park

Item 8: 20/00229/FULPP