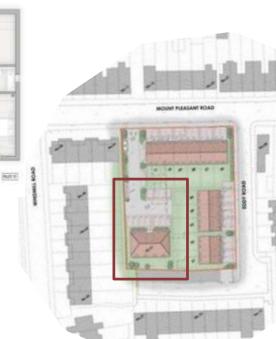

pment Management Committee

27<sup>th</sup> May 2020



27<sup>th</sup> May 2020

**Declarations of interest** 

**Minutes** 

Planning Applications

Item 6:19/00873/FULPP

2 – 4 Mount Pleasant Road, Aldershot





















Plots 6 – 11 Facing Mount pleasant Road



### STREET SCENE ELEVATION A-A (north-east facing)







STREET SCENE ELEVATION B-B (south-east facing) MOUNT PLEASANT ROAD SIDE ELEVATION (plots 1&2) SIDE ELEVATION (plots 182) BEAR ELEVATION (pic/s 15.2) 1484 SIDE ELEVATION (piots 3-5) SIDE ELEVATION (plots 3-5) BEAR ELEVATION (plots 3-5)

Plots 1 - 6 Facing Eddy Road



FRONT ELEVATION (plots 12-17)

GROUND FLOOR PLAN (plots 12-17)



REAR ELEVATION (plots 12-17)



SIDE ELEVATION (plots 12-17)



SIDE ELEVATION (plots 12-17)





FIRST FLOOR PLAN (piots 12-17)







Plots 12 - 17Facing Mount pleasant Road



Item 6:19/00873/FULPP

2 – 4 Mount Pleasant Road, Aldershot

Item 7: 20/00213/FULPP

Kings Moat Car Park













Item 7: 20/00213/FULPP

Kings Moat Car Park

Item 8: 20/00229/FULPP

Woodcot Ct, 2A Woodcot Gardens, Farnborough























RUSHMOOR BOROUGH COUNCIL



RUSHMOOR BOROUGH COUNCIL







PRIOR TO THE COMMENCEMENT OF ANY WORKS.
THE BILLDER IS TO CHECK AND/OR DETERMINE
ALL CONSTRUCTION DETAILS, INCLUDING CHECKING
EXISTING SITE LEVELS AND DIMENSIONS.

Typical Proposed finishes.



White Render.



Timber Cladding.



White Timber Windows.



State Roof Tites.



Brickwork finish.

Fawns Rec.Services Ltd

Site Anthree: Woodsof Gourt Farriscough

Secretors & Floor Plans Plans 1 to 4

Herto GL/H SVE Photose

owing humber: PSD