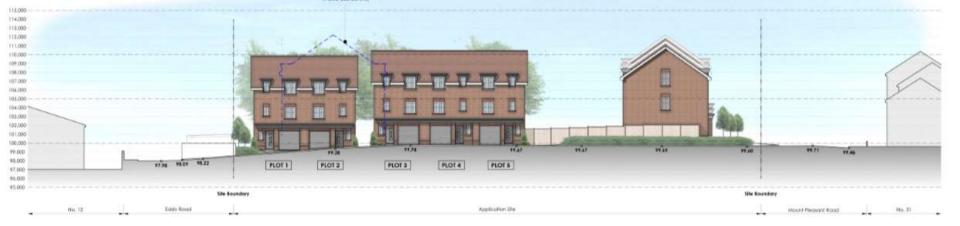

### STREET SCENE ELEVATION A-A (north-east facing)

STREET SCENE ELEVATION B-B (south-east facing) MOUNT PLEASANT ROAD SIDE ELEVATION (plots 1&2) SIDE ELEVATION (plots 182) BEAR ELEVATION (pic/s 15.2) 1484 SIDE ELEVATION (piots 3-5) SIDE ELEVATION (plots 3-5) BEAR ELEVATION (plots 3-5)

Plots 1 - 6 Facing Eddy Road

FRONT ELEVATION (plots 12-17)

GROUND FLOOR PLAN (plots 12-17)

REAR ELEVATION (plots 12-17)

SIDE ELEVATION (plots 12-17)

SIDE ELEVATION (plots 12-17)

FIRST FLOOR PLAN (piots 12-17)

Plots 12 - 17Facing Mount pleasant Road

Item 6:19/00873/FULPP

2 – 4 Mount Pleasant Road, Aldershot

Item 7: 20/00213/FULPP

Kings Moat Car Park

Item 7: 20/00213/FULPP

Kings Moat Car Park

Item 8: 20/00229/FULPP