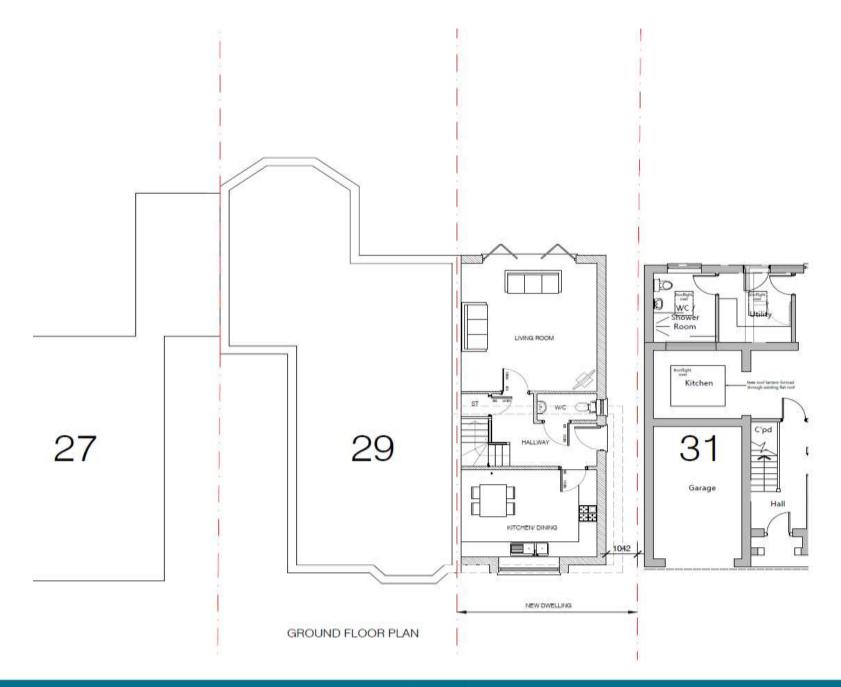

Item 9: 20/00248/FULPP

29 Whites Road, Farnborough

RUSHMOOK BOROUGH COUNCIL

Item 9: 20/00248/FULPP

29 Whites Road, Farnborough

**ESSO Pipeline Project** 